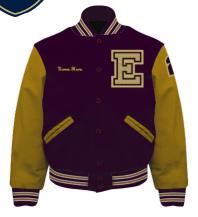

## **Eldon High School**

Order Date: October 3<sup>rd</sup>, 11:00-12:15pm

**JACKET SIZING CHART:** 

Eric.Glennon@Jostens.com

**JACKET FRONT VIEW** 

Color scheme and mascot patch in preview may appear different than final design.

## Includes: ✓ Embroidered Name ✓ Graduation Year ✓ Mascot Name ✓ Leather Sleeves

✓ Zip-out Nylon Lining✓ Cellphone Pocket

| Upg                                                 | rades |             |
|-----------------------------------------------------|-------|-------------|
| ☐ Application of Varsity Letter                     |       | Free!       |
| ☐ Custom Name Patch (on sleeve, up to 8 characters) |       | Free!       |
| ☐ Custom Mascot Patch (on back)                     |       | \$40        |
| ☐ Chevron (on sleeve)                               | QTY:  | <b>\$5</b>  |
| ☐ Sport/Activity Patch                              |       | <b>\$18</b> |
| Sport/Activity:                                     |       |             |
| Text:                                               |       | _           |
|                                                     |       |             |