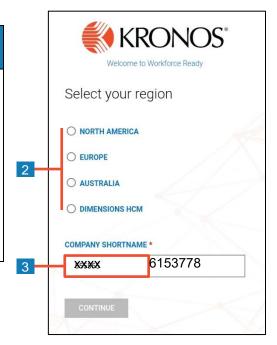

### Setting up the mobile application for the first time

- Open the mobile application on your device.
- 2 Select your **region** from the list.
- Input your company's short name. 3

4

Note: Please see your company administrator for your company's short name.

- Press Continue.
- Input your **username** and **password**.
- 7 Press Login.

© 2019, Kronos Incorporated.