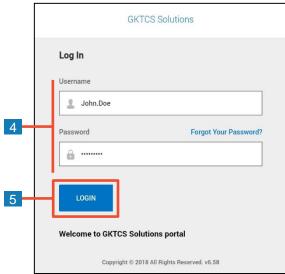

- Press Continue.
- Input your **username** and **password**.
- 7 Press Login.

© 2019, Kronos Incorporated.