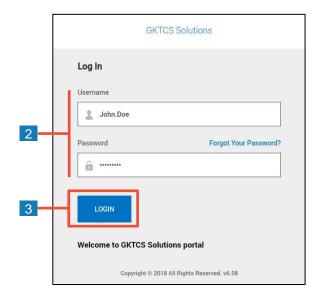

# Logging back into the mobile application

- 1 Open the **mobile application** on your device.
- 2 Input your username and password.

**Note:** If you forget your password, press the Forgot Your Password link and follow the screen prompts.

3 Press Login.

© 2019, Kronos Incorporated.