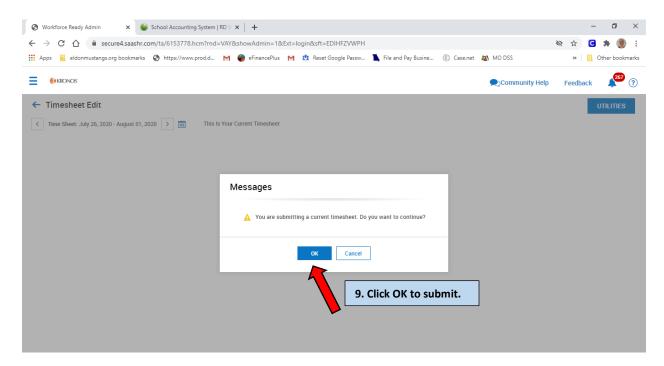

#### **SUBMITTING TIME SHEET**

8. SUBMIT YOUR TIMESHEET FOR APPROVAL WEEKLY. SUBMIT ON THE MONDAY MORNING OF THE FOLLOWING WEEK. Click on the "SUBMIT FOR APPROVAL" button after your timesheet is complete and ready for your Supervisors approval.

9. Click "OK" to submit the timesheet.

- 10. You should add any pertinent comments to explain your timesheet if necessary.
- 11. Click "OK".

|                                                                                                                                                                                                                                                                       | Ø | ☆      | -   | 0<br>* () | ×      |
|-----------------------------------------------------------------------------------------------------------------------------------------------------------------------------------------------------------------------------------------------------------------------|---|--------|-----|-----------|--------|
| 👖 Apps 🧧 eldonmustangs.org bookmarks 🔇 https://www.prod.d M 🌒 eFinancePlus M 🤨 Reset Google Passw 🐚 File and Pay Busine 🛞 Case.net 🍇 MO DSS                                                                                                                           |   | *      | 0   | ther book | :marks |
| E Community Help                                                                                                                                                                                                                                                      | F | Feedba | ack | 267       | ?      |
| <ul> <li>Time Sheet: July 26, 2020 - August 01, 2020</li> <li>Tis Is Your Current Timesheet</li> </ul> <b>Messages</b> <ul> <li>I.O. Enter</li> <li>comment</li> <li>Comment</li> <li>Comment</li> <li>Correl</li> <li>I.C. Carcel</li> <li>I.C. Click ok.</li> </ul> |   |        | U   | TILITIES  |        |
|                                                                                                                                                                                                                                                                       |   |        |     |           |        |